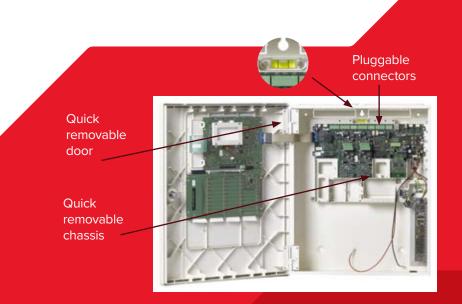

## Place Anywhere Panel

 Reinforced design with metal door and improved aesthetics; increases mounting options, including in public areas