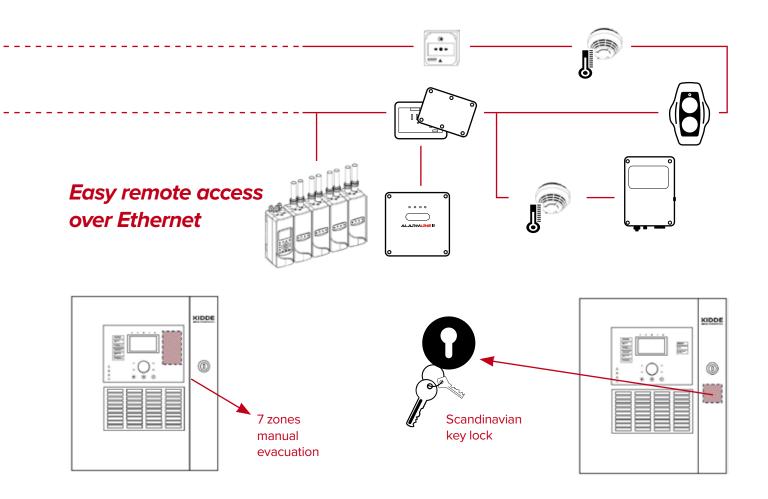

#### Cost Effective Maintenance

 IP connectivity and remote control of panel via PCC allows remote diagnostics, reducing travel to site

# Always in Touch

 With IP connectivity, panel communicates both to mobile devices and CMS, ensuring faults and emergencies are picked up immediately

## Place Anywhere Panel

 Reinforced design with metal door and improved aesthetics; increases mounting options, including in public areas