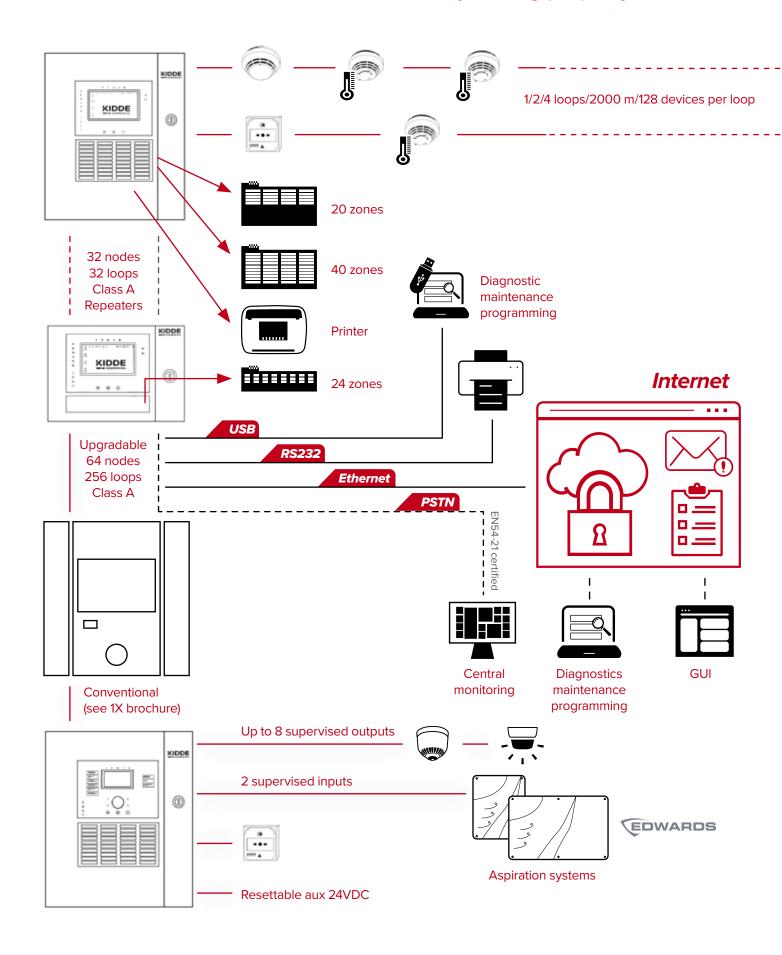

#### Cost Effective Installation

 4 High Power Loops (800ma per loop) allows 3.2 times more devices to be fitted to system

### Cost Effective Commissioning

- New intelligent devices are quicker to commission and maintain
- New migration tools greatly reduce time to upgrade protocols
- Panels can assist configuration when new devices are added to the system so that old settings are not lost

#### Cost Effective Maintenance

 IP connectivity and remote control of panel via PCC allows remote diagnostics, reducing travel to site

### Expandable and Upgradeable System As Schedules Allow

 Panel is both backward compatible and future proof, and can integrate with aspiration, conventional and wireless systems